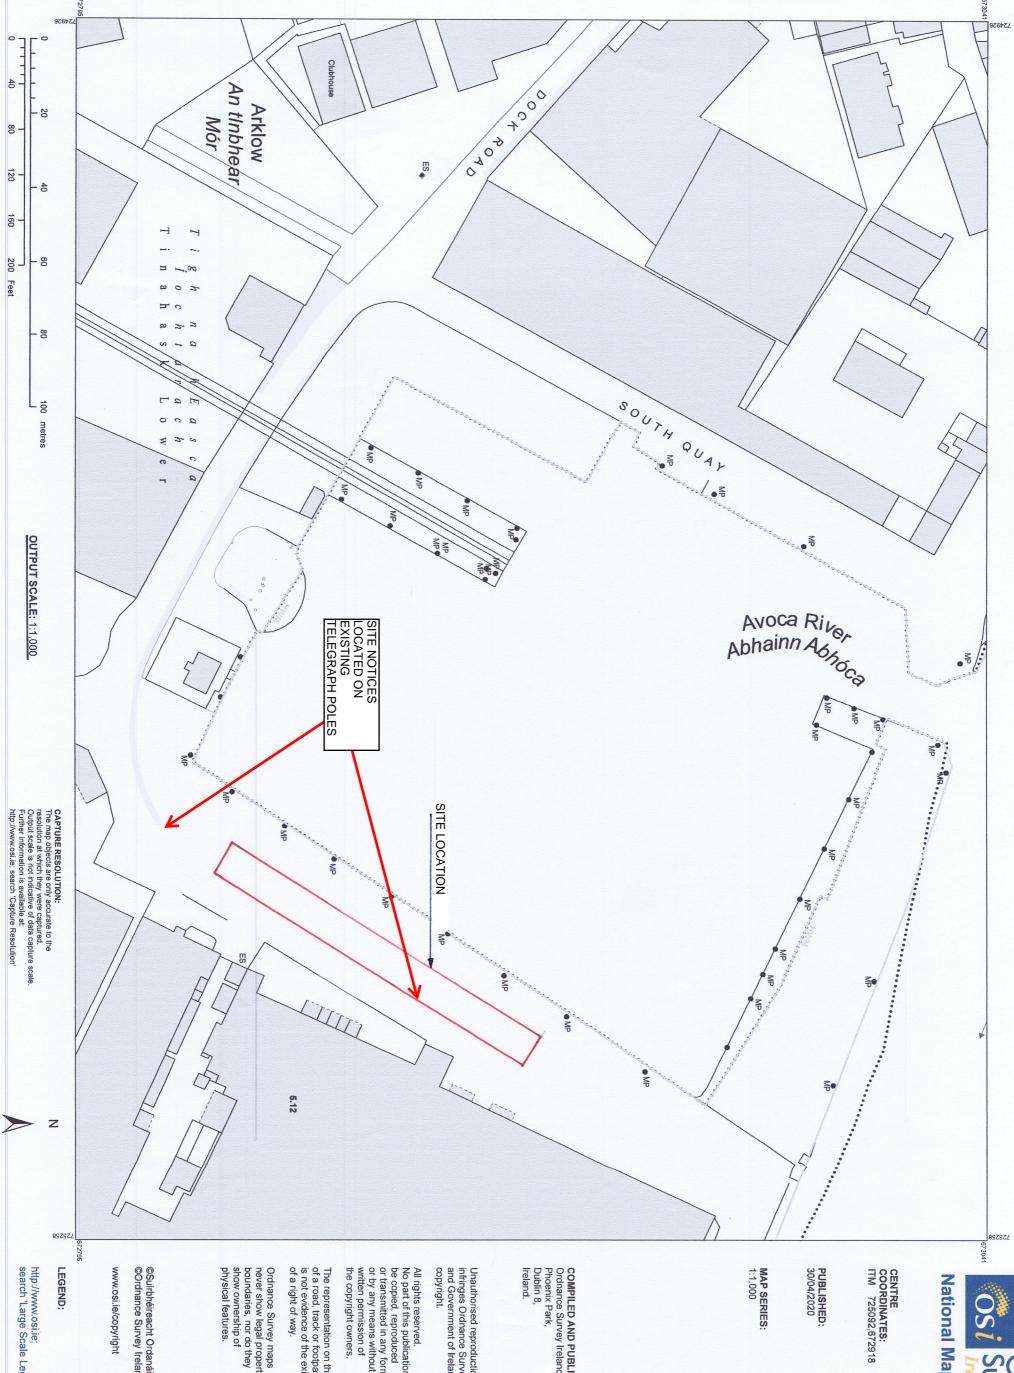

## Planning Pack Map Site Location (1:1000)

urvey rdnance

**National Mapping Agency** 

MAP SHEETS: 4428-17

ORDER NO.: 50118546\_1

COMPILED AND PUBLISHED BY:
Ordnance Survey Ireland,
Phoenix Park,
Dublin 8,

Unauthorised reproduction infringes Ordnance Survey Ireland and Government of Ireland copyright.

All rights reserved.

No part of this publication may be copied, reproduced or transmitted in any form or by any means without the prior written permission of

The representation on this map of a road, track or footpath is not evidence of the existence of a right of way.

Ordnance Survey maps never show legal property boundaries, nor do they show ownership of physical features.

©Suirbhéireacht Ordanáis Éireann 2020 ©Ordnance Survey Ireland, 2020

http://www.osi.ie; search 'Large Scale Legend'